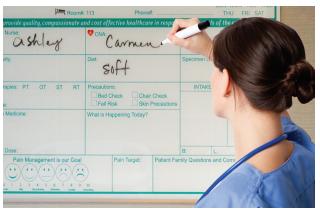

## TIME FOR SOMETHING NEW

WRITEBOARD glass writing boards help you communicate, innovate, and collaborate. They are the ideal solution for presenting information, working out problems, or staying organized.

Write on them with permanent or dry-erase markers – even crayons. They never ghost or stain and come 100% clean every time. It's impossible to ruin a WRITEBOARD with the wrong kind of marker.

WRITEBOARDs are manufactured to fit your space. They make it easy to turn your office into a stunning showplace. Perfect for conference rooms, offices, cubicles, and common areas. Our exclusive graphic process allows you to showcase your brand and integrate photos, designs, or functional graphics like calendars or charts. They can be magnetic, giving you the additional option of using them as a bulletin board.