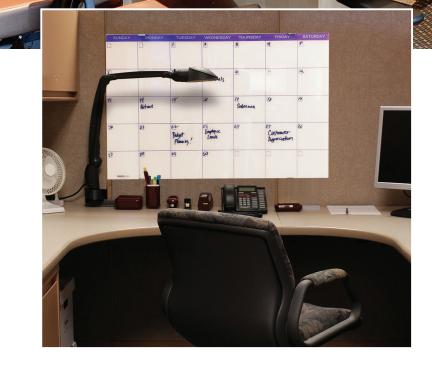

Write on them with permanent or dry-erase markers – even crayons. They never ghost or stain and come 100% clean every time. It's impossible to ruin a WRITEBOARD with the wrong kind of marker.

WRITEBOARDs are manufactured to fit your space. They make it easy to turn your office into a stunning showplace. Perfect for conference rooms, offices, cubicles, and common areas. Our exclusive graphic process allows you to showcase your brand and integrate photos, designs, or functional graphics like calendars or charts. They can be magnetic, giving you the additional option of using them as a bulletin board.

WRITEBOARDs can also function in many other ways. As tabletops. Signage. Calendars. Memory Boards. Backsplashes. Dividers. The capabilities are endless.

Twin Cities businesses will save significantly by eliminating expensive "freight and crate" costs.